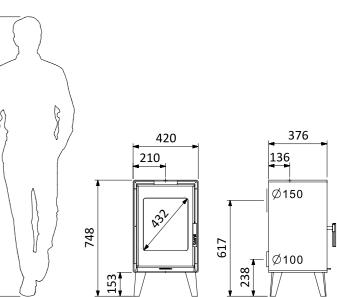

PRODUCT PHOTOS

Beautiful Scandinavian style wood burner with wooden legs.

Ergonomic handle adapted for its everyday use.

| PRODUCT INFORMATION         |                          |  |
|-----------------------------|--------------------------|--|
| EAN Code:                   | 376 007 <b>541 323</b> 1 |  |
| Product code                | FR9016020B               |  |
| Main material               | Steel                    |  |
| View of the fire (diagonal) | 43.2 cm (16 inch)        |  |
| Log size                    | 25 cm (30 cm MAX.)       |  |
| Gross weight                | 105 kg                   |  |
| Net Weight                  | 90 kg                    |  |
| Dimensions LxHxD            | 42 x 74.8 x 37.6 cm      |  |
| Packaging dimensions LxHxD  | 51 x 90 x 46.5 cm        |  |

| INSTALLATION AND SIZING                                                                                                                                                                                                                                                                                                                                                                                                                                                                                                                                                                                                                                                                                                                                                                                                                                                                                                                                                                                                                                                                                                                                                                                                                                                                                                                                                                                                                                                                                                                                                                                                                                                                                                                                                                                                                                                                                                                                                                                                                                                                                                        |                    |  |
|--------------------------------------------------------------------------------------------------------------------------------------------------------------------------------------------------------------------------------------------------------------------------------------------------------------------------------------------------------------------------------------------------------------------------------------------------------------------------------------------------------------------------------------------------------------------------------------------------------------------------------------------------------------------------------------------------------------------------------------------------------------------------------------------------------------------------------------------------------------------------------------------------------------------------------------------------------------------------------------------------------------------------------------------------------------------------------------------------------------------------------------------------------------------------------------------------------------------------------------------------------------------------------------------------------------------------------------------------------------------------------------------------------------------------------------------------------------------------------------------------------------------------------------------------------------------------------------------------------------------------------------------------------------------------------------------------------------------------------------------------------------------------------------------------------------------------------------------------------------------------------------------------------------------------------------------------------------------------------------------------------------------------------------------------------------------------------------------------------------------------------|--------------------|--|
| Diameter of flue gas nozzle                                                                                                                                                                                                                                                                                                                                                                                                                                                                                                                                                                                                                                                                                                                                                                                                                                                                                                                                                                                                                                                                                                                                                                                                                                                                                                                                                                                                                                                                                                                                                                                                                                                                                                                                                                                                                                                                                                                                                                                                                                                                                                    | 150 mm             |  |
| Flue gas connection                                                                                                                                                                                                                                                                                                                                                                                                                                                                                                                                                                                                                                                                                                                                                                                                                                                                                                                                                                                                                                                                                                                                                                                                                                                                                                                                                                                                                                                                                                                                                                                                                                                                                                                                                                                                                                                                                                                                                                                                                                                                                                            | Back or above part |  |
| Flue collar                                                                                                                                                                                                                                                                                                                                                                                                                                                                                                                                                                                                                                                                                                                                                                                                                                                                                                                                                                                                                                                                                                                                                                                                                                                                                                                                                                                                                                                                                                                                                                                                                                                                                                                                                                                                                                                                                                                                                                                                                                                                                                                    | Male               |  |
| Diameter connection to outside air                                                                                                                                                                                                                                                                                                                                                                                                                                                                                                                                                                                                                                                                                                                                                                                                                                                                                                                                                                                                                                                                                                                                                                                                                                                                                                                                                                                                                                                                                                                                                                                                                                                                                                                                                                                                                                                                                                                                                                                                                                                                                             | 100 mm (back)      |  |
| Back installation distance*                                                                                                                                                                                                                                                                                                                                                                                                                                                                                                                                                                                                                                                                                                                                                                                                                                                                                                                                                                                                                                                                                                                                                                                                                                                                                                                                                                                                                                                                                                                                                                                                                                                                                                                                                                                                                                                                                                                                                                                                                                                                                                    | 30 cm              |  |
| Lateral installation distance*                                                                                                                                                                                                                                                                                                                                                                                                                                                                                                                                                                                                                                                                                                                                                                                                                                                                                                                                                                                                                                                                                                                                                                                                                                                                                                                                                                                                                                                                                                                                                                                                                                                                                                                                                                                                                                                                                                                                                                                                                                                                                                 | 30 cm              |  |
| *Distance of the force of the distance of the sector of th |                    |  |

## DIMENSIONAL PLAN