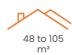

## INSTALLATION AND USE

- Back or top flue connection (150 mm)
- Back protection to reduce the rear side temperature
- Small installation distance can be positioned **30 cm from the** wall
- Integrated handle with a sleek design
- Adjustable primary and secondary air
- "Clean glass" system
- Diagonal view of the fire of 43.2 cm (16 inches)
- Large capacity removable ashtray

| PRODUCT PERFORMANCE         |            |  |
|-----------------------------|------------|--|
| Nominal power               | 4.8 kW     |  |
| Power range                 | 4 to 6 kW  |  |
| Efficiency                  | 77.6 %     |  |
| Seasonal efficiency         | 67.6 %     |  |
| CO (13 % 02) (%/mg/Nm³)     | 0.07 - 826 |  |
| Nominal load                | 1.37 kg/h  |  |
| Dust (mg/Nm3)               | 26         |  |
| NOx (mg/Nm3)                | 121        |  |
| COV (OGC) (mg/Nm3)          | 45         |  |
| Mean flue gas temperature   | 285 °C     |  |
| Flue gas mass flow          | 4.7 g/s    |  |
| Nozzle depression (nominal) | 12 Pa      |  |
| CO <sub>2</sub> emissions   | 9.91 %     |  |
| Dual combustion             | Yes        |  |
| Airlight                    | Yes        |  |
| ECODESIGN 2022              | Yes        |  |
|                             |            |  |

| INSTALLATION AND SIZING                                                                                                                                                                                                                                                                                                                                                                                                                                                                                                                                                                                                                                                                                                                                                                                                                                                                                                                                                                                                                                                                                                                                                                                                                                                                                                                                                                                                                                                                                                                                                                                                                                                                                                                                                                                                                                                                                                                                                                                                                                                                                                        |                    |  |
|--------------------------------------------------------------------------------------------------------------------------------------------------------------------------------------------------------------------------------------------------------------------------------------------------------------------------------------------------------------------------------------------------------------------------------------------------------------------------------------------------------------------------------------------------------------------------------------------------------------------------------------------------------------------------------------------------------------------------------------------------------------------------------------------------------------------------------------------------------------------------------------------------------------------------------------------------------------------------------------------------------------------------------------------------------------------------------------------------------------------------------------------------------------------------------------------------------------------------------------------------------------------------------------------------------------------------------------------------------------------------------------------------------------------------------------------------------------------------------------------------------------------------------------------------------------------------------------------------------------------------------------------------------------------------------------------------------------------------------------------------------------------------------------------------------------------------------------------------------------------------------------------------------------------------------------------------------------------------------------------------------------------------------------------------------------------------------------------------------------------------------|--------------------|--|
| Diameter of flue gas nozzle                                                                                                                                                                                                                                                                                                                                                                                                                                                                                                                                                                                                                                                                                                                                                                                                                                                                                                                                                                                                                                                                                                                                                                                                                                                                                                                                                                                                                                                                                                                                                                                                                                                                                                                                                                                                                                                                                                                                                                                                                                                                                                    | 150 mm             |  |
| Flue gas connection                                                                                                                                                                                                                                                                                                                                                                                                                                                                                                                                                                                                                                                                                                                                                                                                                                                                                                                                                                                                                                                                                                                                                                                                                                                                                                                                                                                                                                                                                                                                                                                                                                                                                                                                                                                                                                                                                                                                                                                                                                                                                                            | Back or above part |  |
| Flue collar                                                                                                                                                                                                                                                                                                                                                                                                                                                                                                                                                                                                                                                                                                                                                                                                                                                                                                                                                                                                                                                                                                                                                                                                                                                                                                                                                                                                                                                                                                                                                                                                                                                                                                                                                                                                                                                                                                                                                                                                                                                                                                                    | Male               |  |
| Diameter connection to outside air                                                                                                                                                                                                                                                                                                                                                                                                                                                                                                                                                                                                                                                                                                                                                                                                                                                                                                                                                                                                                                                                                                                                                                                                                                                                                                                                                                                                                                                                                                                                                                                                                                                                                                                                                                                                                                                                                                                                                                                                                                                                                             | 100 mm (back)      |  |
| Back installation distance*                                                                                                                                                                                                                                                                                                                                                                                                                                                                                                                                                                                                                                                                                                                                                                                                                                                                                                                                                                                                                                                                                                                                                                                                                                                                                                                                                                                                                                                                                                                                                                                                                                                                                                                                                                                                                                                                                                                                                                                                                                                                                                    | 30 cm              |  |
| Lateral installation distance*                                                                                                                                                                                                                                                                                                                                                                                                                                                                                                                                                                                                                                                                                                                                                                                                                                                                                                                                                                                                                                                                                                                                                                                                                                                                                                                                                                                                                                                                                                                                                                                                                                                                                                                                                                                                                                                                                                                                                                                                                                                                                                 | 30 cm              |  |
| *Distance of the force of the distance of the sector of th |                    |  |